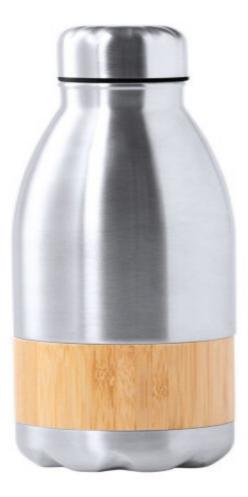

# **GUIVER SPORT BOTTLE**

### **Basic informations**

Size: Ø74×257 mm Capacity: 750 ml Wall type: Single wall Color: Silver Color: Natural

## Specification

Bottle shaped, stainless steel sport bottle with bamboo inlay, 750 ml. Not suitable for carbonated drinks.Note: The goods are subject to a sanitary inspection, which is charged additionally