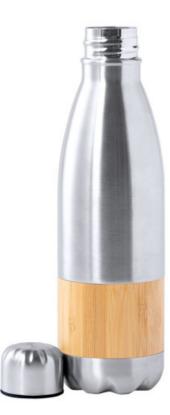

# **GUIVER SPORT BOTTLE**

### **Basic informations**

Size: Ø74×257 mm Capacity: 750 ml Wall type: Single wall Color: Silver Color: Natural

## Specification

Bottle shaped, stainless steel sport bottle with bamboo inlay, 750 ml. Not suitable for carbonated drinks.Note: The goods are subject to a sanitary inspection, which is charged additionally